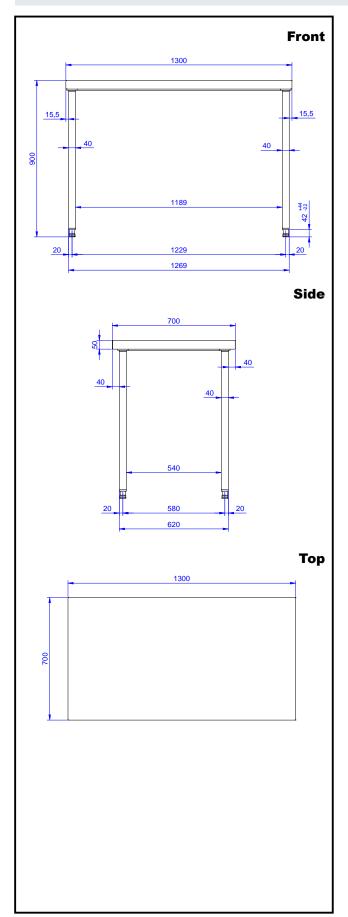

### **Key Information:**

External dimensions, Width:

133220 (TG1300N) 1300 mm

External dimensions, Depth:

700 mm

**External dimensions,** Height:

900 mm

**Worktop thickness:** 

50 mm

Net weight:

42 kg